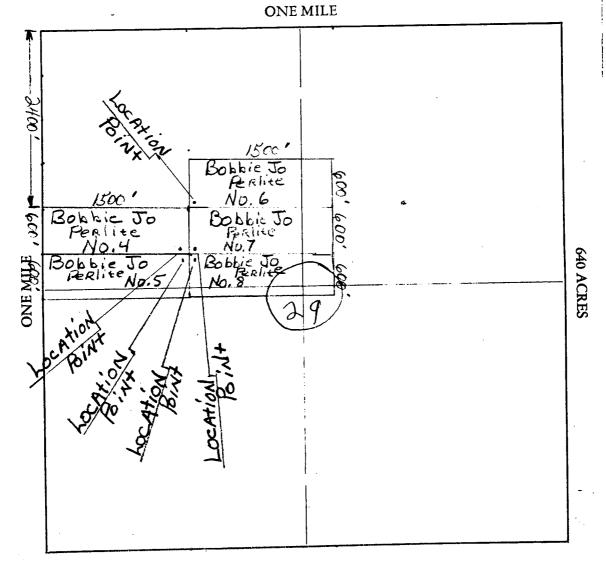

### **SERIAL NUMBER INDEX REPORT**

**Admin State: AZ** 

| County:          | PINA         | <b>AL</b>               |                 |                    |             |        |           |                       |            |                     |                      |                |
|------------------|--------------|-------------------------|-----------------|--------------------|-------------|--------|-----------|-----------------------|------------|---------------------|----------------------|----------------|
| Serial<br>Number | Case<br>Type | Claim Name              | Claimant Name   | Mer Twn Rng Sec    | Subdiv      | County | Geo<br>St | Lead Serial<br>Number | Loc Date   | Last<br>Assmt<br>Yr | County Book;<br>Page | Closed<br>Date |
| AMC245404        | LODE         | BOBBIE JO<br>PERLITE #1 | WILLIAMS THOMAS | 14 0010S 0120E 029 | NW          | PINAL  | AZ        | AMC245404             | 10/06/1985 | 2019                | 0;1314;459           |                |
| AMC245405        | LODE         | BOBBIE JO<br>PERLITE #2 | WILLIAMS THOMAS | 14 0010S 0120E 029 | NW          | PINAL  | ΑZ        | AMC245404             | 10/06/1985 | 2019                | 0;1314;457           |                |
| AMC245406        | LODE         | BOBBIE JO<br>PERLITE #3 | WILLIAMS THOMAS | 14 0010S 0120E 029 | NW          | PINAL  | AZ        | AMC245404             | 10/06/1985 | 2019                | 0;1314;455           | :              |
| AMC245407        | LODE         | BOBBIE JO<br>PERLITE #4 | WILLIAMS THOMAS | 14 0010S 0120E 029 | NW          | PINAL  | ΑZ        | AMC245404             | 10/12/1985 | 2019                | 0;1315;788           |                |
| AMC245408        | LODE         | BOBBIE JO<br>PERLITE #5 | WILLIAMS THOMAS | 14 0010S 0120E 029 | NW,SW       | PINAL  | ΑZ        | AMC245404             | 10/12/1985 | 2019                | 0;1315; <i>7</i> 90  |                |
| AMC245409        | LODE         | BOBBIE JO<br>PERLITE #6 | WILLIAMS THOMAS | 14 0010S 0120E 029 | NE,NW       | PINAL  | ΑZ        | AMC245404             | 10/12/1985 | 2019                | 0;1315;792           |                |
| AMC245410        | LODE         | BOBBIE JO<br>PERLITE #7 | WILLIAMS THOMAS | 14 0010S 0120E 029 | NE,NW       | PINAL  | ΑZ        | AMC245404             | 10/12/1985 | 2019                | 0;1315;796           |                |
| AMC245411        | LODE         | BOBBIE JO<br>PERLITE #8 | WILLIAMS THOMAS | 14 0010S 0120E 029 | NE,NW,SW,SE | PINAL  | ΑZ        | AMC245404             | 10/12/1985 | 2019                | 0;1315;794           |                |